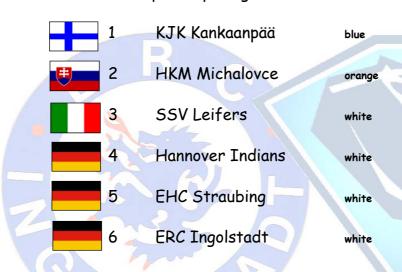

### Opening ceremony

7:50 Uhr Line-up of teams for official tournament opening

Meeting point for the teams in Hall 2 in complete kit

Please select tricot colour as stated below

|   | Line | up for opening:  | Tricot colour |  |
|---|------|------------------|---------------|--|
|   | 1    | KJK Kankaanpää   | blue          |  |
| # | 2    | HKM Michalovce   | orange        |  |
|   | 3    | SSV Leifers      | white         |  |
|   | 4    | Hannover Indians | white         |  |
|   | 5    | EHC Straubing    | white         |  |
|   | 6    | ERC Ingolstadt   | white         |  |