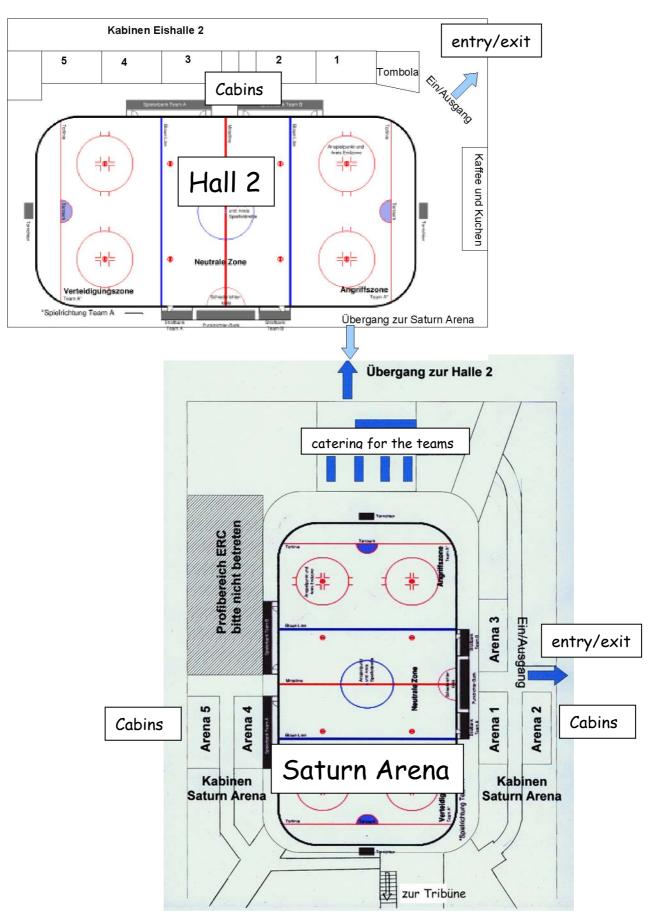

# Eishockey



Int. Audi-Nachwuchs-CUP Saturn Arena Rosenmontag, 4. 2. 08



8:00 bis 18:30 Uhr



## <u>Contents</u>

| Cabin allocation                        | Side<br>1 |
|-----------------------------------------|-----------|
| Stadium plan                            | 2         |
| Tournament proceedings                  | 3/4       |
| Opening ceremony                        | 5         |
| General game plan                       | 6         |
| Game plan / Break plan / Tricot colours | 7         |
| Winners ceremony                        | 8         |

### Cabin allocation



## Stadium plan



### Tournament proceedings

6:15 Uhr Teams arrive

7:45 Uhr Ice dance performance

7:50 Uhr Teams line up for opening ceremony

Meeting place for teams in Hall 2 in complete kit

Line up for opening: Tricot colour



8:00 Uhr Run-in and line up of teams

National anthems

Official opening of tournament

8:30 Uhr Tournament begins

### Opening ceremony

7:50 Uhr Line-up of teams for official tournament opening

Meeting point for the teams in Hall 2 in complete kit

Please select tricot colour as stated below

|   | Line | up for opening:  | Tricot colour |  |
|---|------|------------------|---------------|--|
|   | 1    | KJK Kankaanpää   | blue          |  |
| # | 2    | HKM Michalovce   | orange        |  |
|   | 3    | SSV Leifers      | white         |  |
|   | 4    | Hannover Indians