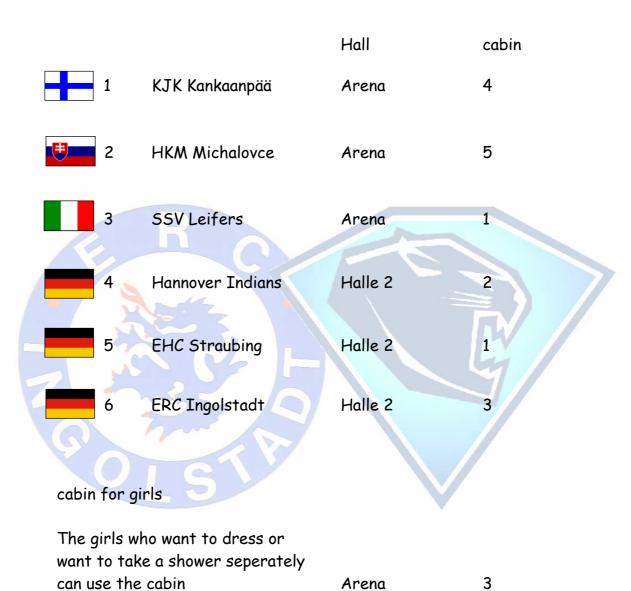

# Eishockey



Int. Audi-Nachwuchs-CUP Saturn Arena Rosenmontag, 4. 2. 08



8:00 bis 18:30 Uhr



## <u>Contents</u>

| Cabin allocation                        | Side<br>1 |
|-----------------------------------------|-----------|
| Stadium plan                            | 2         |
| Tournament proceedings                  | 3/4       |
| Opening ceremony                        | 5         |
| General game plan                       | 6         |
| Game plan / Break plan / Tricot colours | 7         |
| Winners ceremony                        | 8         |

### Cabin allocation



## Stadium plan



### Tournament proceedings

6:15 Uhr Teams arrive

7:45 Uhr Ice dance performance

7:50 Uhr Teams line up for opening ceremony

Meeting place for teams in Hall 2 in complete kit

Line up for opening: Tricot colour



8:00 Uhr Run-in and line up of teams

National anthems

Official opening of tournament

8:30 Uhr Tournament begins

### Opening ceremony

7:50 Uhr Line-up of teams for official tournament opening

Meeting point for the teams in Hall 2 in complete kit

Please select tricot colour as stated below

|   | Line | up for opening:  | Tricot colour |  |
|---|------|------------------|---------------|--|
|   | 1    | KJK Kankaanpää   | blue          |  |
| # | 2    | HKM Michalovce   | orange        |  |
|   | 3    | SSV Leifers      | white         |  |
|   | 4